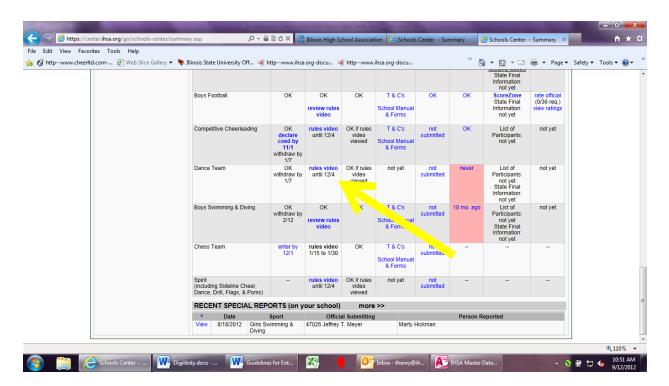

## 2) Watch the Online Rules Meeting

Ask your school "Official Representative" for your School ID and password. Once you receive your School ID and password, login to the Schools Center. In the Schools Center you will see a link for the "Online Rules Meeting." One of your Competitive Dance Team Coaches is required to watch the entire presentation. After you view the entire presentation you will be given credit in the Schools Center, the box inside the Schools Center will no longer be red indicating you completed the requirement.